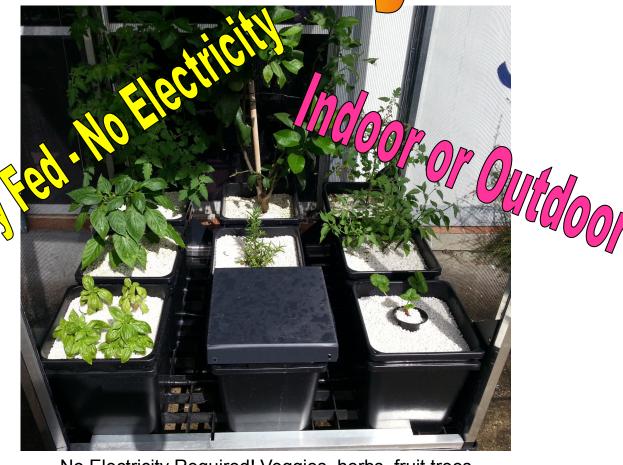

## Network System

- No Electricity Required! Veggies, herbs, fruit trees...
- Just fill your tank with Grow Research Nutrients.
- Smart Valve feeds plants—Then waits for plant to use the nutrients before filling again. Fill and Forget System
- Expandable up to 40 cells—(all on the same level...)
- AVAILABLE in Round or Square